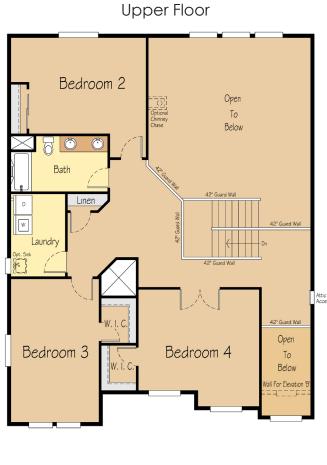

## The Rainier I 3,213 SF I 4-5 Bedroom I 2.5-3.5 Bath

## Spacious floor plan allows for the flexibility to make the home perfect for you.

- Spacious master suite features a soaking tub, large shower, and walk in closet on main floor.
- The kitchen is open to the great room and flows into dining room through a butler's pantry, creating a great place for gatherings and holidays.
- Upstairs laundry room keeps the downstairs neat and tidy.
- Two story great room creates a picture perfect place to relax and unwind.