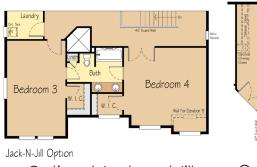

## The Rainier I 3,213 SF I 4-5 Bedroom I 2.5-3.5 Bath

Optional Jack and Jill bathroom

Optional Bonus Room

Custom Shaped Shower Option

Main Floor Laundry Option