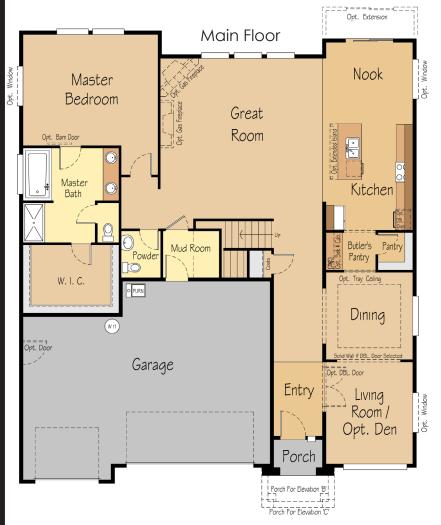

## Spacious floor plan allows for the flexibility to make the home perfect for you.

- Spacious master suite features a soaking tub, large shower, and walk in closet on main floor.
- The kitchen is open to the great room and flows into dining room through a butler's pantry, creating a great place for gatherings and holidays.
- Upstairs laundry room keeps the downstairs neat and tidy.
- Two story great room creates a picture perfect place to relax and unwind.

## The Rainier I 3,213 SF I 4-5 Bedroom I 2.5-3.5 Bath

Optional Jack and Jill bathroom

Optional Bonus Room

Custom Shaped Shower Option

Main Floor Laundry Option