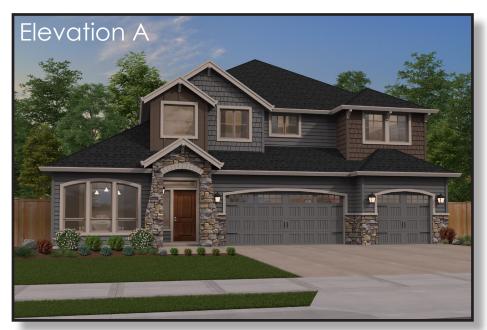

## The Rainier I 3,213 SF I 4-5 Bedroom I 2.5-3.5 Bath

## Spacious floor plan allows for the flexibility to make the home perfect for you.

- Spacious master suite features a soaking tub, large shower, and walk in closet on main floor.
- The kitchen is open to the great room and flows into dining room through a butler's pantry, creating a great place for gatherings and holidays.
- Upstairs laundry room keeps the downstairs neat and tidy.
- Two story great room creates a picture perfect place to relax and unwind.