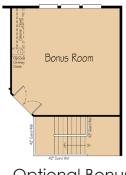

## The Rainier I 3,213 SF I 4-5 Bedroom I 2.5-3.5 Bath

Optional Jack and Jill bathroom

Optional Bonus Room

Custom Shaped Shower Option

Main Floor Laundry Option