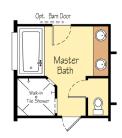

## The Rainier I 3,213 SF I 4-5 Bedroom I 2.5-3.5 Bath

Optional Jack and Jill bathroom

Optional Bonus Room

Custom Shaped Shower Option

Main Floor Laundry Option