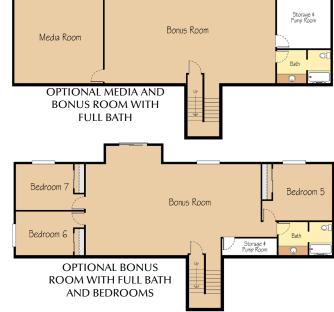

This Shasta plan includes an upstairs media and bonus rooms, another bedroom and a full bath. The Shasta XXL entry hall and great room with dramatic 12' ceilings adjacent to a spectacular gourmet kitchen with a spacious island and large pantry.