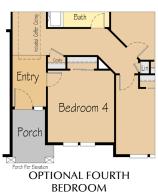

An open single-level home with optional

upstairs 4th bed or

bonus!

Effortlessly entertain with the open gourmet kitchen and great room in this flexible floor plan with options for everyone. The master suite is a private oasis set aside from the other bedrooms, with many options and a spacious walk-in closet.