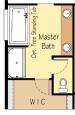

ht basement and 12' ceilings in the great room!

The spacious great room offers 12' ceilings in the Shasta and the flexible basement allows you to pick the features that work for you.





OPTIONAL FULL **BATH AND BED** 



**OPTIONAL WALK-IN SHOWER** 







### 4,130 SF | 4-6 Beds | 2.5-4.5 Baths | 3-Car Garage

Spacious home plan with daylight basement and a twostory great room! The spacious great room offers 12' ceilings in the Shasta and the flexible basement allows you to pick the features that work for you.















Spacious home plan The spacious grea with daylight basement kitchen perfect fo

and a included

The spacious great room opens to the gourmet kitchen perfect for entertaining. The daylight basement offers the perfect secondary living space.





SOAKING TUB OPTION



SOAKING TUB OPTION







#### **INCLUDED FEATURES**

#### HOME EXTERIOR

#### **HOME SIDING**

Specifically suited to our damp Northwest climate, HadriPlank, a James Hardie® brand siding, is designed to look its best for decades while resisting fire and water damage.

#### **PORCHES AND PATIOS**

Concrete or cedar front porches and back patios (per plan) provide a stylish space to greet neighbors and relax with family and friends.

#### DRIVEWAY

An essential part of your front landscaping, with up to 20' of long-lasting, low-maintenance exposed aggregate.

#### LANDSCAPING

Grass, irrigation, and shrubs

\*speak to one of our sales consultants for details (location and quantity)

#### KITCHEN

#### 36" RECESSED OR SHAKER-STYLE CABINETS

Custom built for each new home, the stained Alder