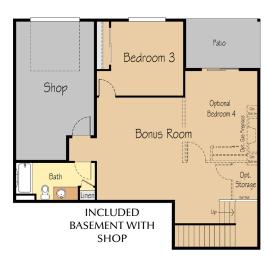

An open single-level home with a handy shop area in the garage!

Effortlessly entertain with an open gourmet kitchen and spacious great room. The parlor off the entryway makes a great home office, hobby room, or guest room. The master suite is a private oasis with many options and a spacious walk-in closet.