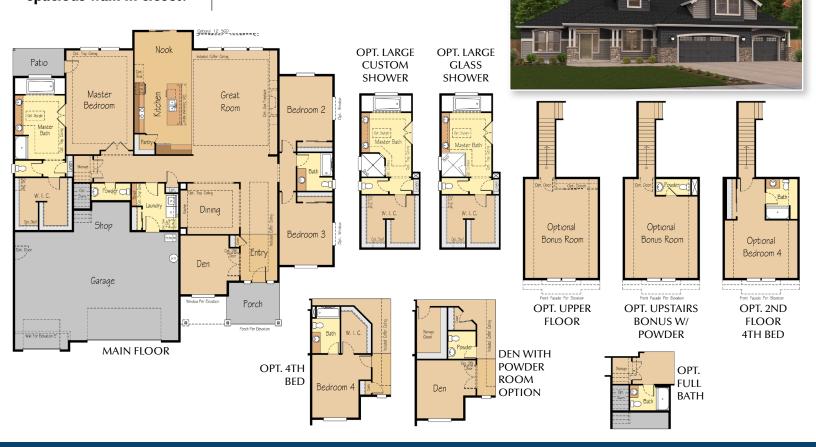

2,909 SF | 3-4 Beds | 2.5-3 Baths | 3-Car Garage

A true single level with dramatic 12' ceilings in the entry and great room!

This popular home plan provides a spalike master suite featuring a wonderful soaking tub and an over-sized walk-in closet, plus a 4th bedroom option, all on one floor.