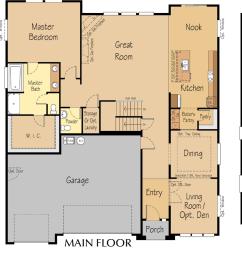

2,909 SF | 3-4 Beds | 2.5-3 Baths | 3-Car Garage

A true single level with dramatic 12' ceilings in the entry and great room!

This popular home plan provides a spalike master suite featuring a wonderful soaking tub and an over-sized walk-in closet, plus a 4th bedroom option, all on one floor.