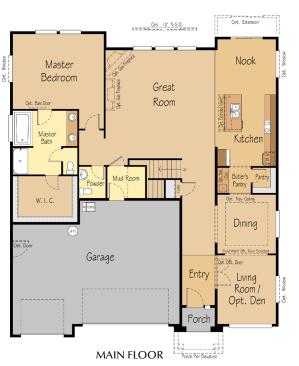

### 3,327 SF | 3-5 Beds | 2.5-4.5 Baths | 3-Car Garage

Single level living with versatile upstairs bonus area!

The Shasta XL floor plan includes an adaptable upstairs bonus area that can be used as a bonus room or a second master suite. The home also provides a formal dining room complete with a convenient butler's pantry to accommodate holiday gatherings.

Master on the main allows for single level living!

A dynamic staircase leads to a loft overlooking the window-filled great room, or create your ideal man cave or kids play area in the optional second floor bonus room.