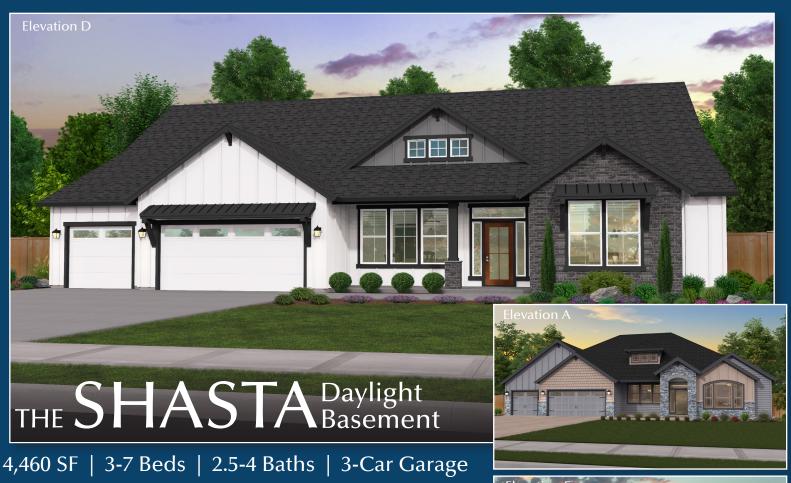

### 4,130 SF | 4-6 Beds | 2.5-4.5 Baths | 3-Car Garage

Spacious home plan with daylight basement and a twostory great room! The spacious great room offers 12' ceilings in the Shasta and the flexible basement allows you to pick the features that work for you.