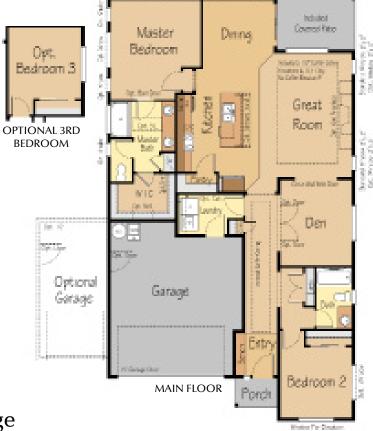

2,909 SF | 3-4 Beds | 2.5-3 Baths | 3-Car Garage

A true single level with dramatic 12' ceilings in the entry and great room!

This popular home plan provides a spalike master suite featuring a wonderful soaking tub and an over-sized walk-in closet, plus a 4th bedroom option, all on one floor.