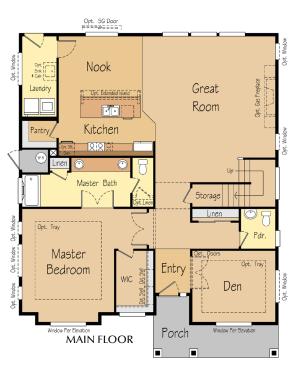

### 3,327 SF | 3-5 Beds | 2.5-4.5 Baths | 3-Car Garage

Single level living with versatile upstairs bonus area!

The Shasta XL floor plan includes an adaptable upstairs bonus area that can be used as a bonus room or a second master suite. The home also provides a formal dining room complete with a convenient butler's pantry to accommodate holiday gatherings.