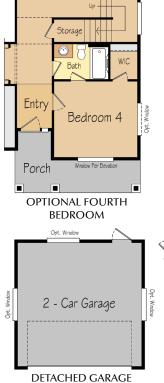

### 3,327 SF | 3-5 Beds | 2.5-4.5 Baths | 3-Car Garage

Single level living with versatile upstairs bonus area!

The Shasta XL floor plan includes an adaptable upstairs bonus area that can be used as a bonus room or a second master suite. The home also provides a formal dining room complete with a convenient butler's pantry to accommodate holiday gatherings.