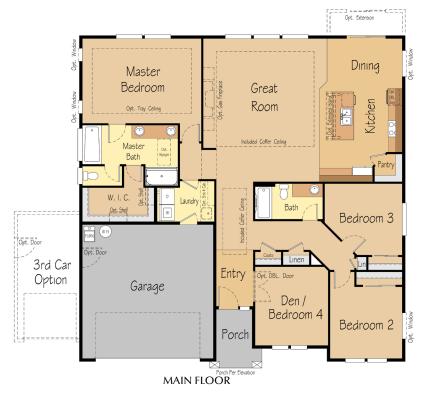

1,982 SF | 3-4 Beds | 2 Baths | 2-Car Garage

An open single-level home with a handy shop area in the garage! Effortlessly entertain with an open gourmet kitchen and high ceiling great room. The parlor off the entryway makes a great home office, hobby room, or guest room. The master suite is a private oasis with many options and a spacious walk-in closet.