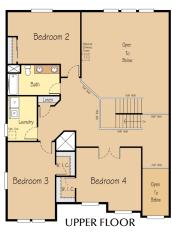

2,909 SF | 3-4 Beds | 2.5-3 Baths | 3-Car Garage

A true single level with dramatic 12' ceilings in the entry and great room!

This popular home plan provides a spalike master suite featuring a wonderful soaking tub and an over-sized walk-in closet, plus a 4th bedroom option, all on one floor.