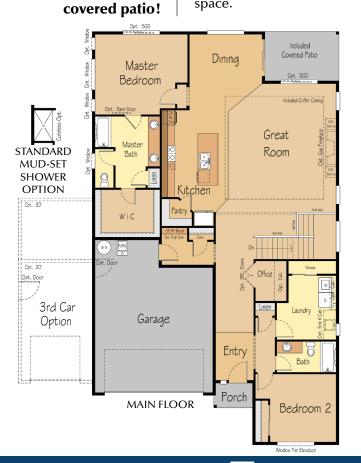

**CUSTOM SHAPED** SHOWER OPTION

Dining Entry Bedroom 2 Porch

OPTIONAL FORMAL **DINING ROOM** 

BEDROOM

An open master on the main home plan with a detached garage! Effortlessly entertain with an open gourmet kitchen and high ceiling great room. The den off the entryway makes a great home office, hobby room, or guest room. The master suite is a private oasis with many options and a spacious walk-in closet.