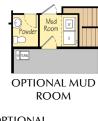

AL OPTIONAL MASTER

OPTIONAL BONUS ROOM

3,097 SF | 3-4 Beds | 2-3.5 Baths | 3-Car Garage

Single level living with a versatile upstairs or downstairs addition! The open kitchen and great room are designed for entertaining. An entryway den is perfect for a home office, hobby room or kids play room. Set apart from the other bedrooms, the master suite is a private getaway.