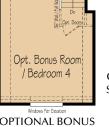

Bedroom 4

Bonus /
Flex

OPTIONAL 4TH
BEDROOM UPSTAIRS

2,596 SF | 3-4 Beds | 2-3 Baths | 2-Car Garage

A single-level home that lives as large as a two-story! The St. Helens features a villa-style kitchen that opens to the spacious great room. The master suite is set apart from the rest of the home, offering you a private and relaxing getaway.