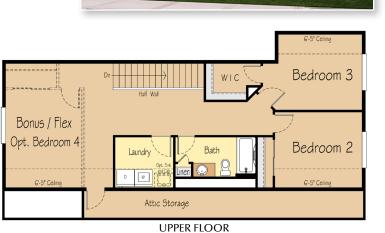

OPTIONAL BONUS ROOM W/ ELEVATION A

OPTIONAL BONUS ROOM W/ ELEVATION B

Enjoy the convenience of single-level living with an upstairs bonus room! The Henderson features an open, spacious floor plan. The gourmet kitchen is joined to the dining room which open to the great room. The entryway den makes a perfect home office, and the master suite includes a soaking tub and oversized walk-in closet.