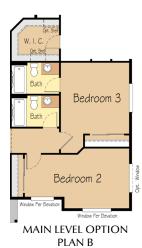

MUD-SET SHOWER

2,098 SF | 3 Beds | 2-2.5 Baths | 3-Car Garage

Spacious single level living with an included 3-car garage! The Seneca features spacious single level living and 12' ceiling in the great room perfect for entertaining or enjoying Pacific Northwest views.