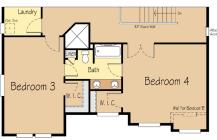

### 3,327 SF | 3-5 Beds | 2.5-4.5 Baths | 3-Car Garage

Single level living with versatile upstairs bonus area!

The Shasta XL floor plan includes an adaptable upstairs bonus area that can be used as a bonus room or a second master suite. The home also provides a formal dining room complete with a convenient butler's pantry to accommodate holiday gatherings.