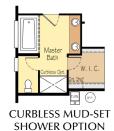

**NOOK BUMP** 

**CURBLESS MUD-SET SHOWER OPTION** 

2,893 SF | 3-5 Beds | 2.5-3.5 Baths | 3-Car Garage

One-level living with secondary living space! The Sierra Multi-Gen features a ground level secondary living space that includes a bedroom, sitting room, kitchenette, walk-in closet, bathroom, and private entrance.