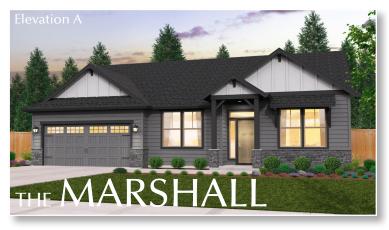

1,982 SF | 3-4 Beds | 2 Baths | 2-Car Garage

An open single-level home with a handy shop area in the garage! Effortlessly entertain with an open gourmet kitchen and high ceiling great room. The parlor off the entryway makes a great home office, hobby room, or guest room. The master suite is a private oasis with many options and a spacious walk-in closet.