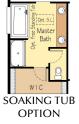

gle level living and 12' ceiling in the great room perfect for entertaining or enjoying Pacific Northwest views.















1,982 SF | 3-4 Beds | 2 Baths | 2-Car Garage

An open single-level home with a handy shop area in the garage! Effortlessly entertain with an open gourmet kitchen and high ceiling great room. The parlor off the entryway makes a great home office, hobby room, or guest room. The master suite is a private oasis with many options and a spacious walk-in closet.





**Bonus Room Option Available!** 





**Single-level living** with a versatile floor plan!

The welcoming front porch opens to a grand entry and airy home plan. The gourmet kitchen overlooks a spacious great room and covered outdoor patio, and the secluded master suite includes a large walk-in closet.













Elevation C

**Bonus Room Option Available!** 

# Looking for smaller home or have a unique homesite that requires a unique home plan?

# VIEW OUR SMALL SINGLE-LEVEL AND DAYLIGHT BASEMENT HOME PLANS!



















WALK-IN SHOWER **OPTION** 

1,814 SF | 3 Beds | 2 Baths | 2-Car Garage











Elevation F

1,805 SF | 3 Beds | 2 Baths | 2-Car Garage





**OPTIONAL LARGE MUD-SET SHOWER OPTION** 

Opt. Extension











Elevation D









1,805 SF | 3 Beds | 2 Baths | 2-Car Garage



**Spacious home plan** with daylight basement and 12' ceilings in the great room!

The spacious great room offers 12' ceilings in the Shasta and the flexible basement allows you to pick the features that work for you.





OPTIONAL FULL **BATH AND BED** 



**OPTIONAL WALK-IN SHOWER**