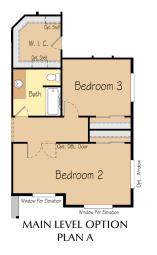

MUD-SET SHOWER

2,098 SF | 3 Beds | 2-2.5 Baths | 3-Car Garage

Spacious single level living with an included 3-car garage! The Seneca features spacious single level living and 12' ceiling in the great room perfect for entertaining or enjoying Pacific Northwest views.