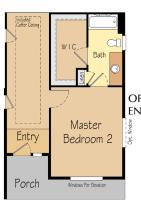

**CUSTOM SHAPED** SHOWER OPTION

Dining Entry Bedroom 2 Porch

OPTIONAL FORMAL **DINING ROOM** 

BEDROOM

An open master on the main home plan with a detached garage! Effortlessly entertain with an open gourmet kitchen and high ceiling great room. The den off the entryway makes a great home office, hobby room, or guest room. The master suite is a private oasis with many options and a spacious walk-in closet.