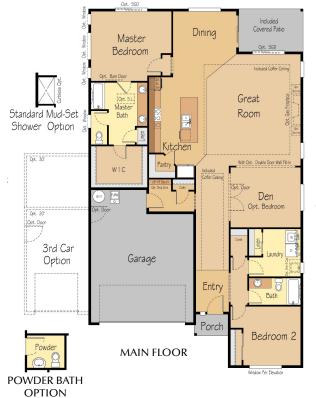

An open single-level home with optional

upstairs 4th bed or

bonus!

Effortlessly entertain with the open gourmet kitchen and great room in this flexible floor plan with options for everyone. The master suite is a private oasis set aside from the other bedrooms, with many options and a spacious walk-in closet.