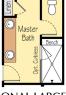

# VIEW OUR SMALL SINGLE-LEVEL AND DAYLIGHT BASEMENT HOME PLANS!

WALK-IN SHOWER **OPTION** 

1,814 SF | 3 Beds | 2 Baths | 2-Car Garage

Elevation F

1,805 SF | 3 Beds | 2 Baths | 2-Car Garage

**OPTIONAL LARGE MUD-SET SHOWER OPTION** 

Opt. Extension

Elevation D

1,805 SF | 3 Beds | 2 Baths | 2-Car Garage

**Spacious home plan** with daylight basement and 12' ceilings in the great room!

The spacious great room offers 12' ceilings in the Shasta and the flexible basement allows you to pick the features that work for you.