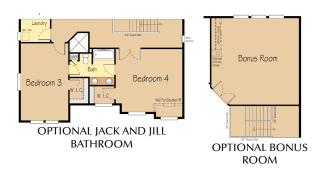

2,909 SF | 3-4 Beds | 2.5-3 Baths | 3-Car Garage

A true single level with dramatic 12' ceilings in the entry and great room!

This popular home plan provides a spalike master suite featuring a wonderful soaking tub and an over-sized walk-in closet, plus a 4th bedroom option, all on one floor.