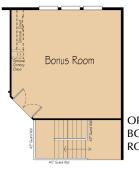

Master on the main allows for single level living!

A dynamic staircase leads to a loft overlooking the window-filled great room, or create your ideal man cave or kids play area in the optional second floor bonus room.

AL OPTIONAL MASTER

OPTIONAL BONUS ROOM

3,097 SF | 3-4 Beds | 2-3.5 Baths | 3-Car Garage

Single level living with a versatile upstairs or downstairs addition! The open kitchen and great room are designed for entertaining. An entryway den is perfect for a home office, hobby room or kids play room. Set apart from the other bedrooms, the master suite is a private getaway.