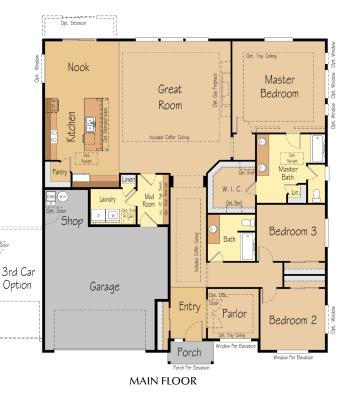

An open single-level home with a handy shop area in the garage!

Effortlessly entertain with an open gourmet kitchen and spacious great room. The parlor off the entryway makes a great home office, hobby room, or guest room. The master suite is a private oasis with many options and a spacious walk-in closet.