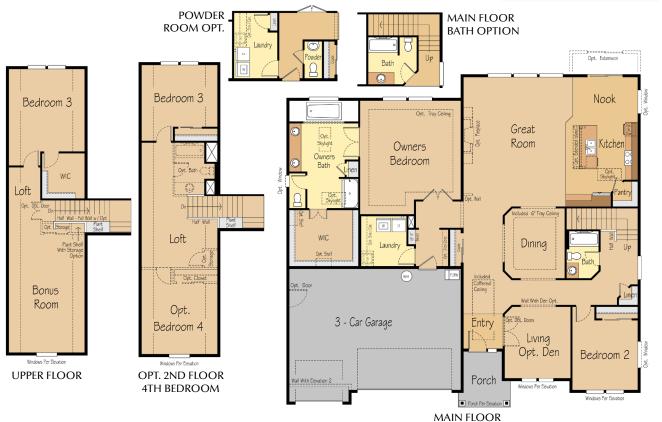

### 3,327 SF | 3-5 Beds | 2.5-4.5 Baths | 3-Car Garage

Single level living with versatile upstairs bonus area!

The Shasta XL floor plan includes an adaptable upstairs bonus area that can be used as a bonus room or a second master suite. The home also provides a formal dining room complete with a convenient butler's pantry to accommodate holiday gatherings.