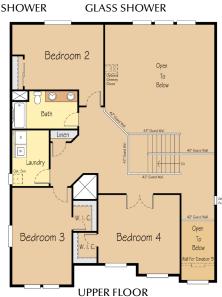

Bedroom 4

Bonus /
Flex

OPTIONAL 4TH
BEDROOM UPSTAIRS

2,596 SF | 3-4 Beds | 2-3 Baths | 2-Car Garage

A single-level home that lives as large as a two-story! The St. Helens features a villa-style kitchen that opens to the spacious great room. The master suite is set apart from the rest of the home, offering you a private and relaxing getaway.