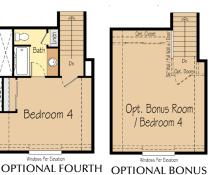

Bedroom 4

Bonus /
Flex

OPTIONAL 4TH
BEDROOM UPSTAIRS

2,596 SF | 3-4 Beds | 2-3 Baths | 2-Car Garage

A single-level home that lives as large as a two-story! The St. Helens features a villa-style kitchen that opens to the spacious great room. The master suite is set apart from the rest of the home, offering you a private and relaxing getaway.

OPTIONAL BONUS ROOM W/ ELEVATION A

OPTIONAL BONUS ROOM W/ ELEVATION B

Enjoy the convenience of single-level living with an upstairs bonus room! The Henderson features an open, spacious floor plan. The gourmet kitchen is joined to the dining room which open to the great room. The entryway den makes a perfect home office, and the master suite includes a soaking tub and oversized walk-in closet.