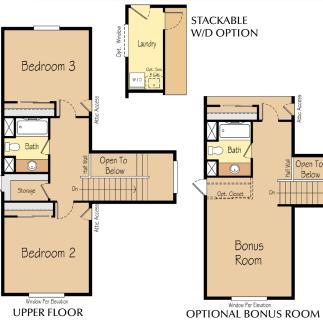

**Bonus Room Option Available!** 

**Single-level living** with a versatile floor plan!

The welcoming front porch opens to a grand entry and airy home plan. The gourmet kitchen overlooks a spacious great room and covered outdoor patio, and the secluded master suite includes a large walk-in closet.

Elevation C

**Bonus Room Option Available!** 