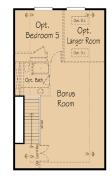

Bedroom 4

Bonus /
Flex

OPTIONAL 4TH
BEDROOM UPSTAIRS

2,596 SF | 3-4 Beds | 2-3 Baths | 2-Car Garage

A single-level home that lives as large as a two-story! The St. Helens features a villa-style kitchen that opens to the spacious great room. The master suite is set apart from the rest of the home, offering you a private and relaxing getaway.