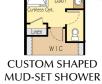

**NOOK BUMP** 

**CURBLESS MUD-SET SHOWER OPTION** 

2,893 SF | 3-5 Beds | 2.5-3.5 Baths | 3-Car Garage

One-level living with secondary living space! The Sierra Multi-Gen features a ground level secondary living space that includes a bedroom, sitting room, kitchenette, walk-in closet, bathroom, and private entrance.