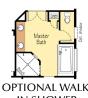

includes a large walk-in closet.













Elevation C

**Bonus Room Option Available!** 

# Looking for smaller home or have a unique homesite that requires a unique home plan?

# VIEW OUR SMALL SINGLE-LEVEL AND DAYLIGHT BASEMENT HOME PLANS!



















WALK-IN SHOWER **OPTION** 

1,814 SF | 3 Beds | 2 Baths | 2-Car Garage











Elevation F

1,805 SF | 3 Beds | 2 Baths | 2-Car Garage





**OPTIONAL LARGE MUD-SET SHOWER OPTION** 

Opt. Extension











Elevation D









1,805 SF | 3 Beds | 2 Baths | 2-Car Garage



**Spacious home plan** with daylight basement and 12' ceilings in the great room!

The spacious great room offers 12' ceilings in the Shasta and the flexible basement allows you to pick the features that work for you.





OPTIONAL FULL **BATH AND BED** 



**OPTIONAL WALK-IN SHOWER** 







### 4,130 SF | 4-6 Beds | 2.5-4.5 Baths | 3-Car Garage

Spacious home plan with daylight basement and a twostory great room! The spacious great room offers 12' ceilings in the Shasta and the flexible basement allows you to pick the features that work for you.















Spacious home plan The spacious grea with daylight basement kitchen perfect fo

and a included

The spacious great room opens to the gourmet kitchen perfect for entertaining. The daylight basement offers the perfect secondary living space.





SOAKING TUB OPTION



SOAKING TUB OPTION







#### **INCLUDED FEATURES**

#### HOME EXTERIOR

#### **HOME SIDING**

Specifically suited to our damp Northwest climate, HadriPlank, a James Hardie® brand siding, is designed to look its best fo