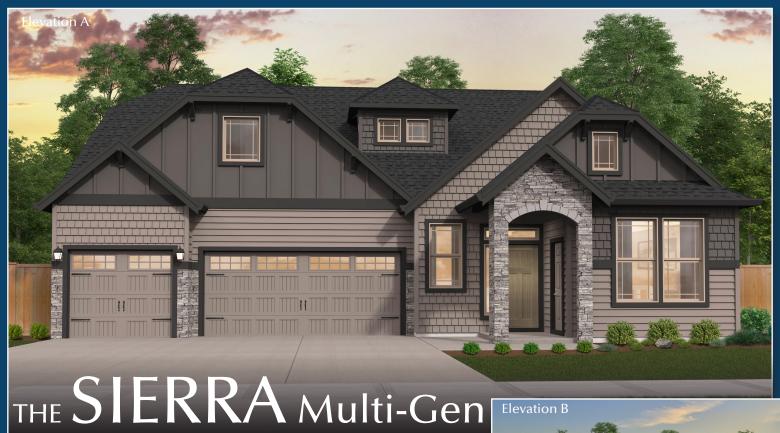

**NOOK BUMP** 

**CURBLESS MUD-SET SHOWER OPTION** 

2,893 SF | 3-5 Beds | 2.5-3.5 Baths | 3-Car Garage

One-level living with secondary living space! The Sierra Multi-Gen features a ground level secondary living space that includes a bedroom, sitting room, kitchenette, walk-in closet, bathroom, and private entrance.