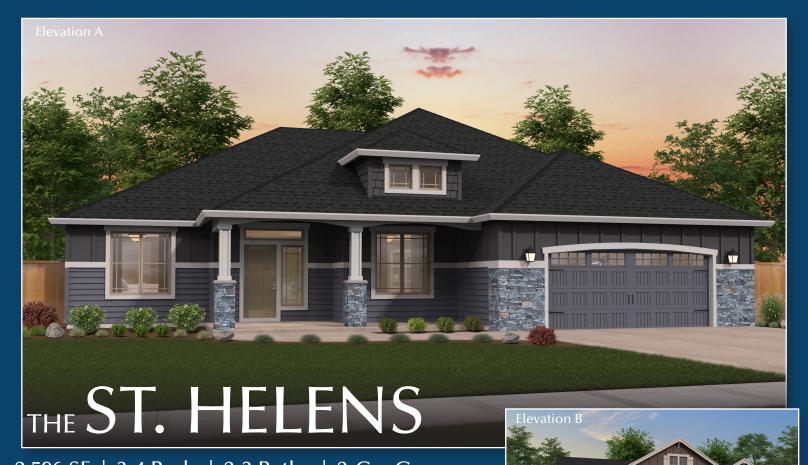

Bedroom 4

Bonus /
Flex

OPTIONAL 4TH
BEDROOM UPSTAIRS

2,596 SF | 3-4 Beds | 2-3 Baths | 2-Car Garage

A single-level home that lives as large as a two-story! The St. Helens features a villa-style kitchen that opens to the spacious great room. The master suite is set apart from the rest of the home, offering you a private and relaxing getaway.