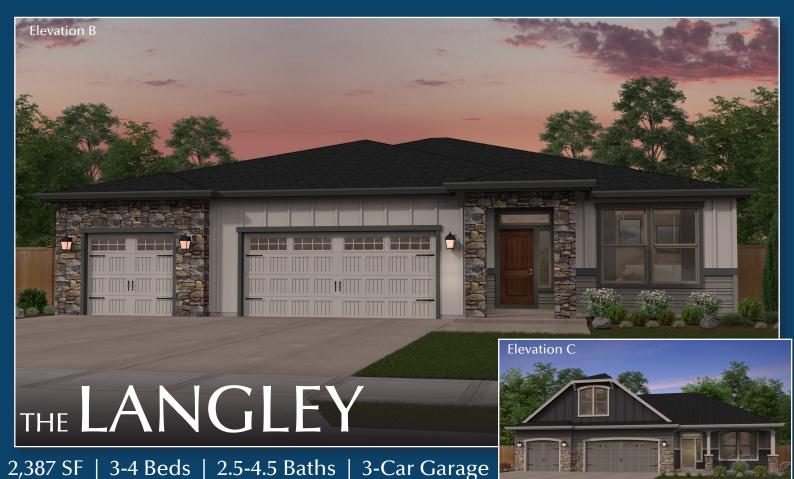

### 3,327 SF | 3-5 Beds | 2.5-4.5 Baths | 3-Car Garage

Single level living with versatile upstairs bonus area!

The Shasta XL floor plan includes an adaptable upstairs bonus area that can be used as a bonus room or a second master suite. The home also provides a formal dining room complete with a convenient butler's pantry to accommodate holiday gatherings.