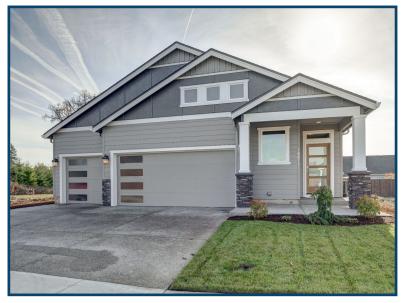

MUD-SET SHOWER

2,098 SF | 3 Beds | 2-2.5 Baths | 3-Car Garage

Spacious single level living with an included 3-car garage! The Seneca features spacious single level living and 12' ceiling in the great room perfect for entertaining or enjoying Pacific Northwest views.