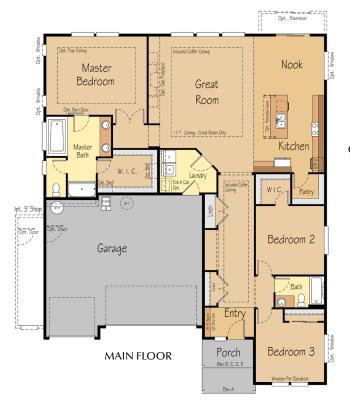

2,909 SF | 3-4 Beds | 2.5-3 Baths | 3-Car Garage

A true single level with dramatic 12' ceilings in the entry and great room!

This popular home plan provides a spalike master suite featuring a wonderful soaking tub and an over-sized walk-in closet, plus a 4th bedroom option, all on one floor.