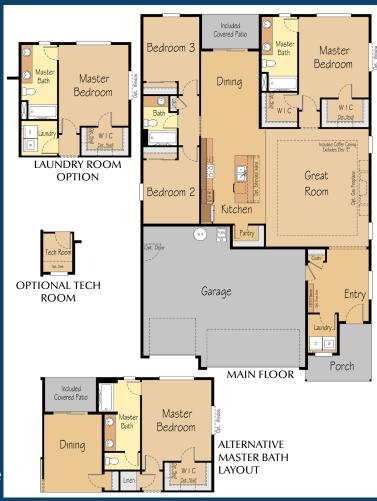

**Bonus Room Option Available!** 

**Single-level living** with a versatile floor plan!

The welcoming front porch opens to a grand entry and airy home plan. The gourmet kitchen overlooks a spacious great room and covered outdoor patio, and the secluded master suite includes a large walk-in closet.

Elevation C

**Bonus Room Option Available!** 