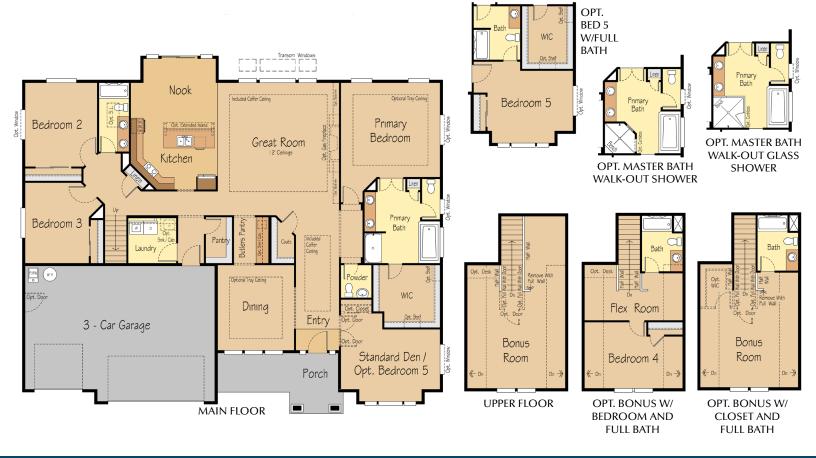

### 3,327 SF | 3-5 Beds | 2.5-4.5 Baths | 3-Car Garage

Single level living with versatile upstairs bonus area!

The Shasta XL floor plan includes an adaptable upstairs bonus area that can be used as a bonus room or a second master suite. The home also provides a formal dining room complete with a convenient butler's pantry to accommodate holiday gatherings.