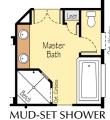

**NOOK BUMP** 

**CURBLESS MUD-SET SHOWER OPTION** 

2,893 SF | 3-5 Beds | 2.5-3.5 Baths | 3-Car Garage

One-level living with secondary living space! The Sierra Multi-Gen features a ground level secondary living space that includes a bedroom, sitting room, kitchenette, walk-in closet, bathroom, and private entrance.