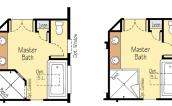

**OPT. MASTER BATH OPT. MASTER BATH** WALK-OUT SHOWER WALK-OUT GLASS

OPT. WALK-OUT SHOWER

OPT. WALK-OUT GLASS SHOWER

The master suite is a private oasis complete with a patio and a spacious walk-in closet!

The spacious master suite includes a private covered patio. Create your ideal man cave or kids play area in the optional second floor bonus room.