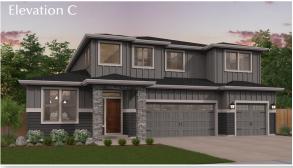

dramatic 12' ceilings adjacent to a spectacular gourmet kitchen with a spacious island and large pantry.







**OPT. MASTER BATH OPT. MASTER BATH** WALK-OUT SHOWER WALK-OUT GLASS







### 3,327 SF | 3-5 Beds | 2.5-4.5 Baths | 3-Car Garage

Single level living with versatile upstairs bonus area!

The Shasta XL floor plan includes an adaptable upstairs bonus area that can be used as a bonus room or a second master suite. The home also provides a formal dining room complete with a convenient butler's pantry to accommodate holiday gatherings.





Master on the main allows for single level living!

A dynamic staircase leads to a loft overlooking the window-filled great room, or create your ideal man cave or kids play area in the optional second floor bonus room.





AL OPTIONAL MASTER









OPTIONAL BONUS ROOM





3,097 SF | 3-4 Beds | 2-3.5 Baths | 3-Car Garage

Single level living with a versatile upstairs or downstairs addition! The open kitchen and great room are designed for entertaining. An entryway den is perfect for a home office, hobby room or kids play room. Set apart from the other bedrooms, the master suite is a private getaway.





OPT. WALK-OUT SHOWER



OPT. WALK-OUT GLASS SHOWER



The master suite is a private oasis complete with a patio and a spacious walk-in closet!

The spacious master suite includes a private covered patio. Create your ideal man cave or kids play area in the optional second floor bonus room.





2,909 SF | 3-4 Beds | 2.5-3 Baths | 3-Car Garage

A true single level with dramatic 12' ceilings in the entry and great room!

This popu