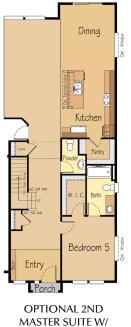

**OPTION** 

2,893 SF | 3-5 Beds | 2.5-3.5 Baths | 3-Car Garage

One-level living with a large master suite on the main floor! The Sierra features a large master suite on the main floor that is set apart from the other bedrooms. The formal dining room includes a convenient butler's pantry connected to the gourmet kitchen. An optional 4th bedroom creates a second master suite on the main floor.