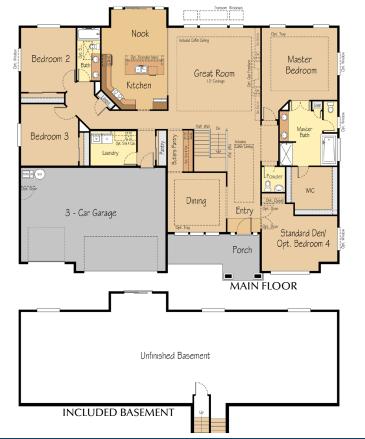

### 4,130 SF | 4-6 Beds | 2.5-4.5 Baths | 3-Car Garage

Spacious home plan with daylight basement and a twostory great room! The spacious great room offers 12' ceilings in the Shasta and the flexible basement allows you to pick the features that work for you.

Spacious home plan The spacious grea with daylight basement kitchen perfect fo

and a included

The spacious great room opens to the gourmet kitchen perfect for entertaining. The daylight basement offers the perfect secondary living space.