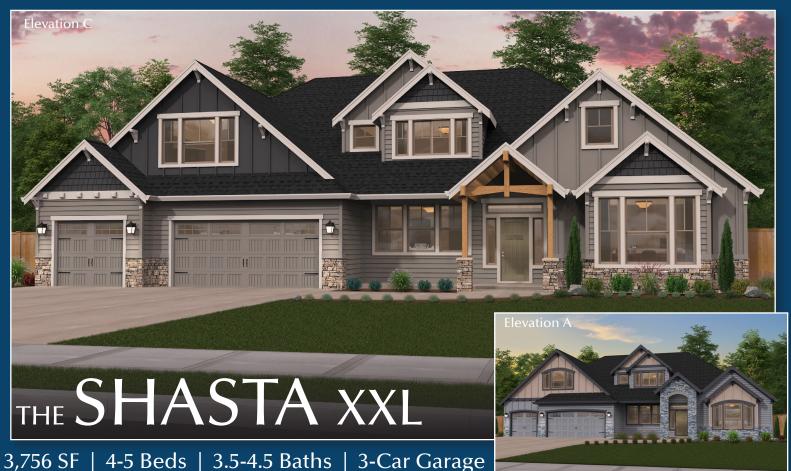

### 3,327 SF | 3-5 Beds | 2.5-4.5 Baths | 3-Car Garage

Single level living with versatile upstairs bonus area!

The Shasta XL floor plan includes an adaptable upstairs bonus area that can be used as a bonus room or a second master suite. The home also provides a formal dining room complete with a convenient butler's pantry to accommodate holiday gatherings.