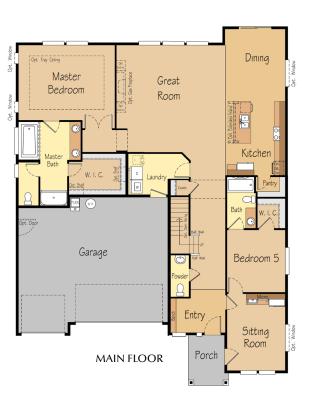

2,909 SF | 3-4 Beds | 2.5-3 Baths | 3-Car Garage

A true single level with dramatic 12' ceilings in the entry and great room!

This popular home plan provides a spalike master suite featuring a wonderful soaking tub and an over-sized walk-in closet, plus a 4th bedroom option, all on one floor.