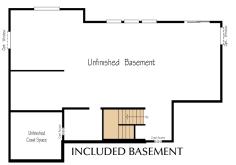

2,909 SF | 3-4 Beds | 2.5-3 Baths | 3-Car Garage

A true single level with dramatic 12' ceilings in the entry and great room!

This popular home plan provides a spalike master suite featuring a wonderful soaking tub and an over-sized walk-in closet, plus a 4th bedroom option, all on one floor.