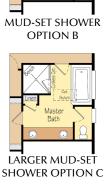

**NOOK BUMP** 

**CURBLESS MUD-SET SHOWER OPTION** 

2,893 SF | 3-5 Beds | 2.5-3.5 Baths | 3-Car Garage

One-level living with secondary living space! The Sierra Multi-Gen features a ground level secondary living space that includes a bedroom, sitting room, kitchenette, walk-in closet, bathroom, and private entrance.

# VIEW OUR SMALL SINGLE-LEVEL AND DAYLIGHT BASEMENT HOME PLANS!

WALK-IN SHOWER **OPTION** 

1,814 SF | 3 Beds | 2 Baths | 2-Car Garage

Elevation F

1,805 SF | 3 Beds | 2 Baths | 2-Car Garage

**OPTIONAL LARGE MUD-SET SHOWER OPTION** 