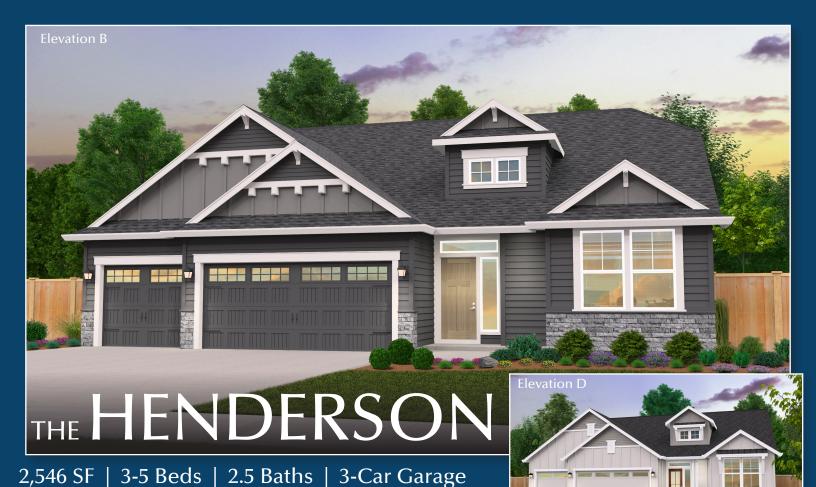

OPTIONAL BONUS ROOM W/ ELEVATION A

OPTIONAL BONUS ROOM W/ ELEVATION B

Enjoy the convenience of single-level living with an upstairs bonus room! The Henderson features an open, spacious floor plan. The gourmet kitchen is joined to the dining room which open to the great room. The entryway den makes a perfect home office, and the master suite includes a soaking tub and oversized walk-in closet.