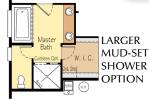

OPT. WALK-OUT SHOWER

OPT. WALK-OUT GLASS SHOWER

The master suite is a private oasis complete with a patio and a spacious walk-in closet!

The spacious master suite includes a private covered patio. Create your ideal man cave or kids play area in the optional second floor bonus room.