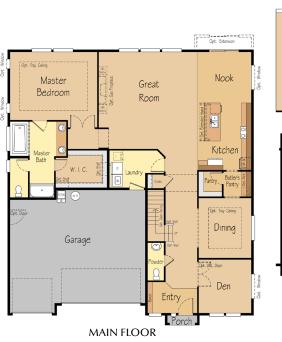

### 3,327 SF | 3-5 Beds | 2.5-4.5 Baths | 3-Car Garage

Single level living with versatile upstairs bonus area!

The Shasta XL floor plan includes an adaptable upstairs bonus area that can be used as a bonus room or a second master suite. The home also provides a formal dining room complete with a convenient butler's pantry to accommodate holiday gatherings.