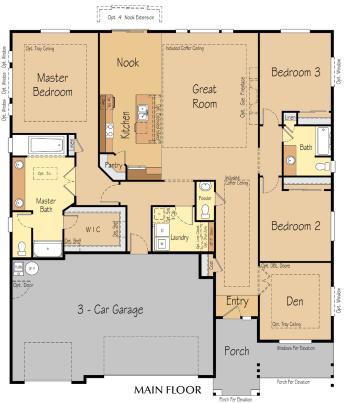

### 3,327 SF | 3-5 Beds | 2.5-4.5 Baths | 3-Car Garage

Single level living with versatile upstairs bonus area!

The Shasta XL floor plan includes an adaptable upstairs bonus area that can be used as a bonus room or a second master suite. The home also provides a formal dining room complete with a convenient butler's pantry to accommodate holiday gatherings.