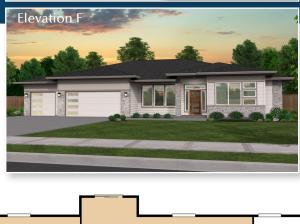

### 3,327 SF | 3-5 Beds | 2.5-4.5 Baths | 3-Car Garage

Single level living with versatile upstairs bonus area!

The Shasta XL floor plan includes an adaptable upstairs bonus area that can be used as a bonus room or a second master suite. The home also provides a formal dining room complete with a convenient butler's pantry to accommodate holiday gatherings.