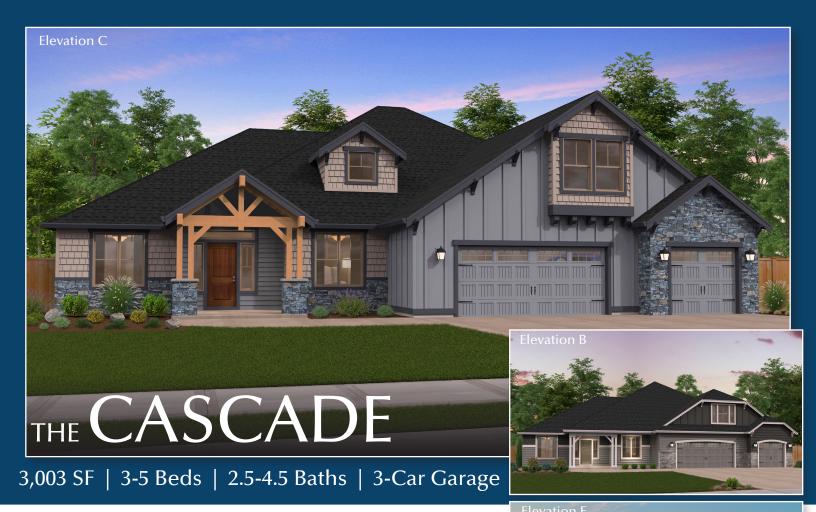

### 3,327 SF | 3-5 Beds | 2.5-4.5 Baths | 3-Car Garage

Single level living with versatile upstairs bonus area!

The Shasta XL floor plan includes an adaptable upstairs bonus area that can be used as a bonus room or a second master suite. The home also provides a formal dining room complete with a convenient butler's pantry to accommodate holiday gatherings.