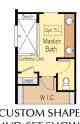

**CUSTOM SHAPED** SHOWER OPTION

Dining Entry Bedroom 2 Porch

OPTIONAL FORMAL **DINING ROOM** 

BEDROOM

An open master on the main home plan with a detached garage! Effortlessly entertain with an open gourmet kitchen and high ceiling great room. The den off the entryway makes a great home office, hobby room, or guest room. The master suite is a private oasis with many options and a spacious walk-in closet.