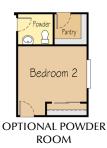

Bedroom 4

Bonus /
Flex

OPTIONAL 4TH
BEDROOM UPSTAIRS

2,596 SF | 3-4 Beds | 2-3 Baths | 2-Car Garage

A single-level home that lives as large as a two-story! The St. Helens features a villa-style kitchen that opens to the spacious great room. The master suite is set apart from the rest of the home, offering you a private and relaxing getaway.