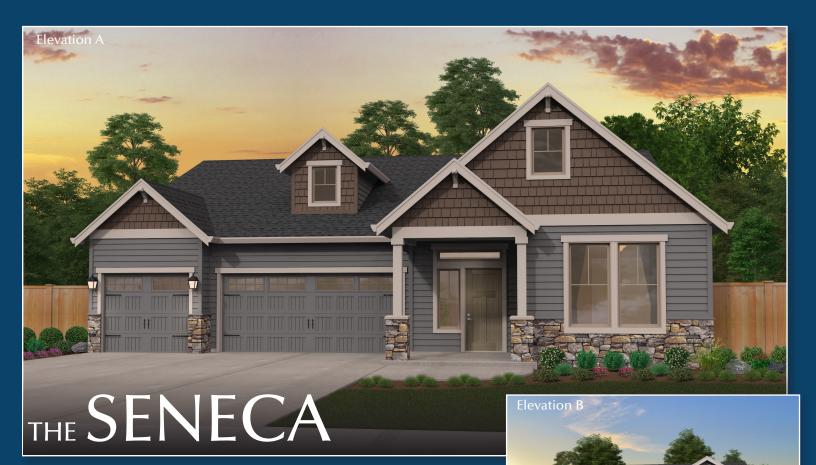

MUD-SET SHOWER

2,098 SF | 3 Beds | 2-2.5 Baths | 3-Car Garage

Spacious single level living with an included 3-car garage! The Seneca features spacious single level living and 12' ceiling in the great room perfect for entertaining or enjoying Pacific Northwest views.