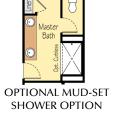

OPT. WALK-OUT SHOWER

OPT. WALK-OUT GLASS SHOWER

The master suite is a private oasis complete with a patio and a spacious walk-in closet!

The spacious master suite includes a private covered patio. Create your ideal man cave or kids play area in the optional second floor bonus room.