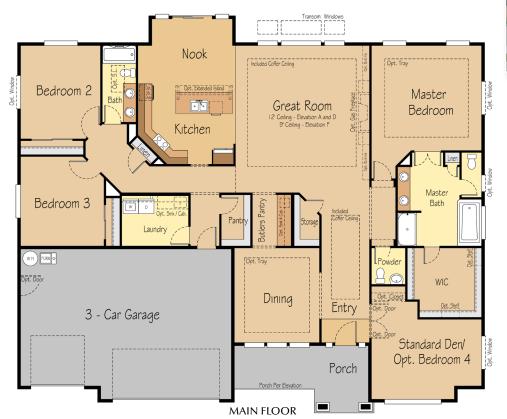

2,909 SF | 3-4 Beds | 2.5-3 Baths | 3-Car Garage

A true single level with dramatic 12' ceilings in the entry and great room!

This popular home plan provides a spalike master suite featuring a wonderful soaking tub and an over-sized walk-in closet, plus a 4th bedroom option, all on one floor.