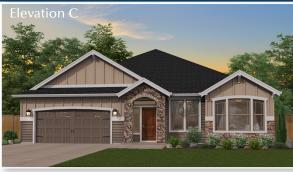

MUD-SET SHOWER

2,098 SF | 3 Beds | 2-2.5 Baths | 3-Car Garage

Spacious single level living with an included 3-car garage! The Seneca features spacious single level living and 12' ceiling in the great room perfect for entertaining or enjoying Pacific Northwest views.

Elevation C

**Bonus Room Option Available!** 