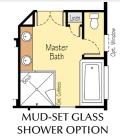

**OPTION** 

2,893 SF | 3-5 Beds | 2.5-3.5 Baths | 3-Car Garage

One-level living with a large master suite on the main floor! The Sierra features a large master suite on the main floor that is set apart from the other bedrooms. The formal dining room includes a convenient butler's pantry connected to the gourmet kitchen. An optional 4th bedroom creates a second master suite on the main floor.

**NOOK BUMP** 

**CURBLESS MUD-SET SHOWER OPTION** 

2,893 SF | 3-5 Beds | 2.5-3.5 Baths | 3-Car Garage

One-level living with secondary living space! The Sierra Multi-Gen features a ground level secondary living space that includes a bedroom, sitting room, kitchenette, walk-in closet, bathroom, and private entrance.