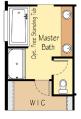

ome plan** with daylight basement and 12' ceilings in the great room!

The spacious great room offers 12' ceilings in the Shasta and the flexible basement allows you to pick the features that work for you.





OPTIONAL FULL **BATH AND BED** 



**OPTIONAL WALK-IN SHOWER** 







### 4,130 SF | 4-6 Beds | 2.5-4.5 Baths | 3-Car Garage

Spacious home plan with daylight basement and a twostory great room! The spacious great room offers 12' ceilings in the Shasta and the flexible basement allows you to pick the features that work for you.















Spacious home plan The spacious grea with daylight basement kitchen perfect fo

and a included

The spacious great room opens to the gourmet kitchen perfect for entertaining. The daylight basement offers the perfect secondary living space.





SOAKING TUB OPTION



SOAKING TUB OPTION







#### **INCLUDED FEATURES**

#### HOME EXTERIOR

#### **HOME SIDING**

Specifically suited to our damp Northwest climate, HadriPlank, a James Hardie® brand siding, is designed to look its best for decades while resisting fire and water damage.

#### **PORCHES AND PATIOS**

Concrete or cedar front porches and back patios (per plan) provide a stylish space to greet neighbors and relax with family and friends.

#### DRIVEWAY

An essential part of your front landscaping, with up to 20' of long-lasting, low-maintenance exposed aggregate.

#### LANDSCAPING

Grass, irrigation, and shrubs

\*speak to one of our sales consultants for details (location and quantity)

#### KITCHEN

#### 36" RECESSED OR SHAKER-STYLE CABINETS

Custom built for each new h