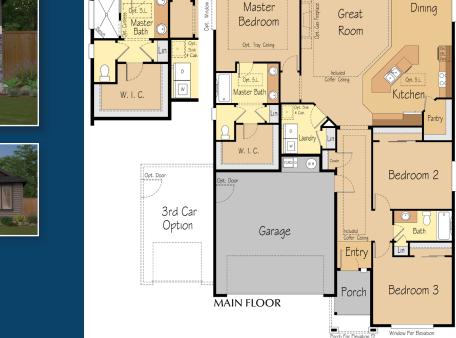

# VIEW OUR SMALL SINGLE-LEVEL AND DAYLIGHT BASEMENT HOME PLANS!

WALK-IN SHOWER **OPTION** 

1,814 SF | 3 Beds | 2 Baths | 2-Car Garage

Elevation F

1,805 SF | 3 Beds | 2 Baths | 2-Car Garage

**OPTIONAL LARGE MUD-SET SHOWER OPTION** 

Opt. Extension

Elevation D

1,805 SF | 3 Beds | 2 Baths | 2-Car Garage

**Spacious home plan** with daylight basement and 12' ceilings in the great room!

The spacious great room offers 12' ceilings in the Shasta and the flexible basement allows you to pick the features that work for you.