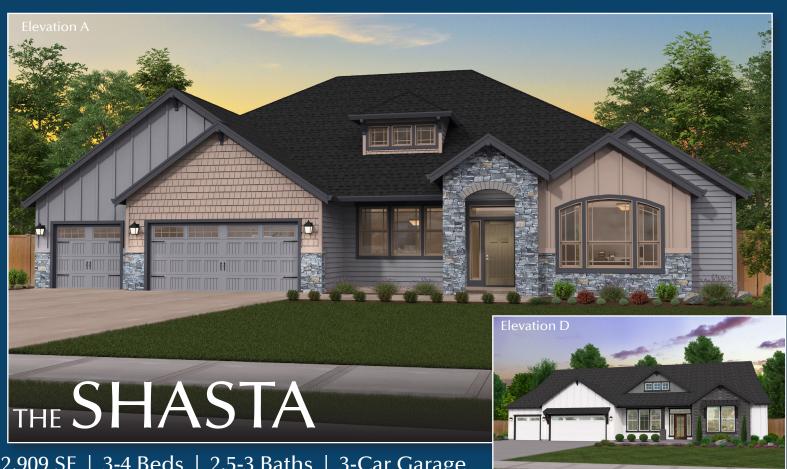

2,909 SF | 3-4 Beds | 2.5-3 Baths | 3-Car Garage

A true single level with dramatic 12' ceilings in the entry and great room!

This popular home plan provides a spalike master suite featuring a wonderful soaking tub and an over-sized walk-in closet, plus a 4th bedroom option, all on one floor.