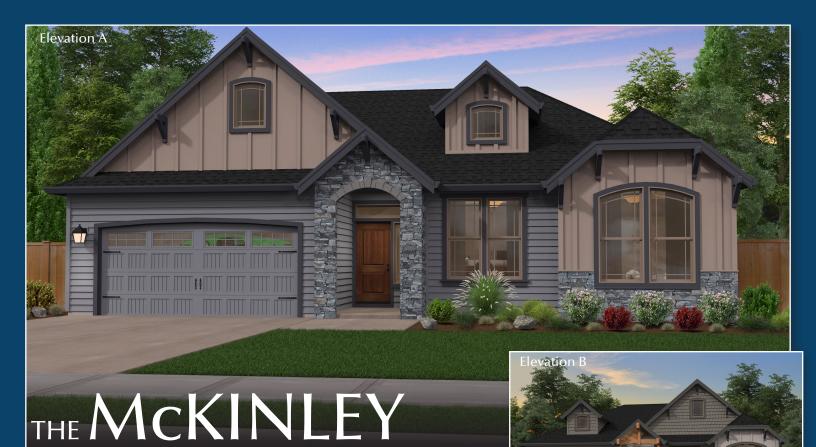

1,982 SF | 3-4 Beds | 2 Baths | 2-Car Garage

An open single-level home with a handy shop area in the garage! Effortlessly entertain with an open gourmet kitchen and high ceiling great room. The parlor off the entryway makes a great home office, hobby room, or guest room. The master suite is a private oasis with many options and a spacious walk-in closet.