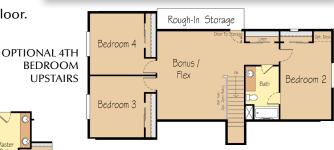

**NOOK BUMP** 

**CURBLESS MUD-SET SHOWER OPTION** 

2,893 SF | 3-5 Beds | 2.5-3.5 Baths | 3-Car Garage

One-level living with secondary living space! The Sierra Multi-Gen features a ground level secondary living space that includes a bedroom, sitting room, kitchenette, walk-in closet, bathroom, and private entrance.

Bedroom 4

Bonus /
Flex

OPTIONAL 4TH
BEDROOM UPSTAIRS

2,596 SF | 3-4 Beds | 2-3 Baths | 2-Car Garage

A single-level home that lives as large as a two-story! The St. Helens features a villa-style kitchen that opens to the spacious great room. The master suite is set apart from the rest of the home, offering you a private and relaxing getaway.