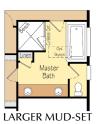

OPT. WALK-OUT SHOWER

OPT. WALK-OUT GLASS SHOWER

The master suite is a private oasis complete with a patio and a spacious walk-in closet!

The spacious master suite includes a private covered patio. Create your ideal man cave or kids play area in the optional second floor bonus room.