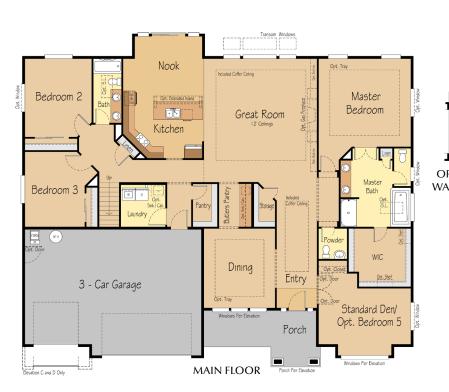

### 3,327 SF | 3-5 Beds | 2.5-4.5 Baths | 3-Car Garage

Single level living with versatile upstairs bonus area!

The Shasta XL floor plan includes an adaptable upstairs bonus area that can be used as a bonus room or a second master suite. The home also provides a formal dining room complete with a convenient butler's pantry to accommodate holiday gatherings.

Master on the main allows for single level living!

A dynamic staircase leads to a loft overlooking the window-filled great room, or create your ideal man cave or kids play area in the optional second floor bonus room.