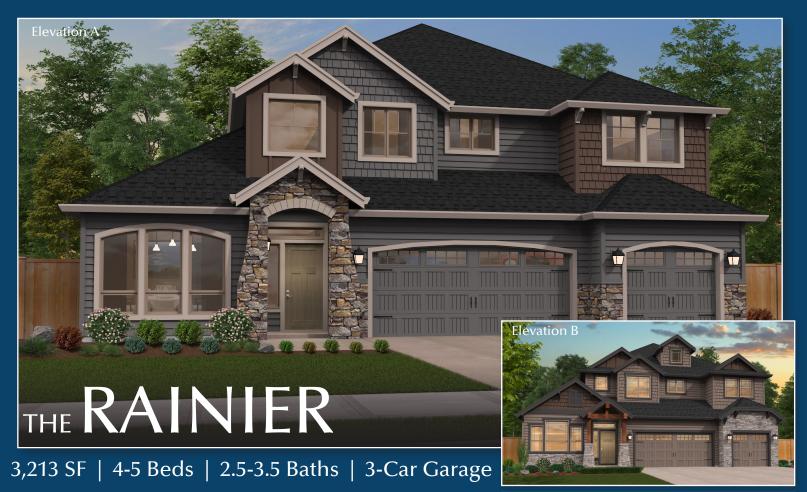

Master on the main allows for single level living!

A dynamic staircase leads to a loft overlooking the window-filled great room, or create your ideal man cave or kids play area in the optional second floor bonus room.