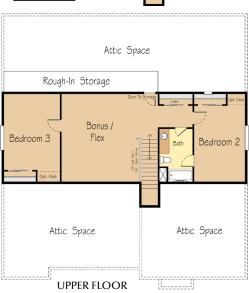

**NOOK BUMP** 

**CURBLESS MUD-SET SHOWER OPTION** 

2,893 SF | 3-5 Beds | 2.5-3.5 Baths | 3-Car Garage

One-level living with secondary living space! The Sierra Multi-Gen features a ground level secondary living space that includes a bedroom, sitting room, kitchenette, walk-in closet, bathroom, and private entrance.