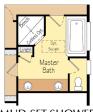

s, with many options and a spacious walk-in closet.











**CUSTOM SHAPED** SHOWER OPTION

Dining Entry Bedroom 2 Porch

OPTIONAL FORMAL **DINING ROOM** 

BEDROOM



An open master on the main home plan with a detached garage! Effortlessly entertain with an open gourmet kitchen and high ceiling great room. The den off the entryway makes a great home office, hobby room, or guest room. The master suite is a private oasis with many options and a spacious walk-in closet.











An open single-level home with a handy shop area in the garage!

Effortlessly entertain with an open gourmet kitchen and spacious great room. The parlor off the entryway makes a great home office, hobby room, or guest room. The master suite is a private oasis with many options and a spacious walk-in closet.





MUD-SET SHOWER















2,098 SF | 3 Beds | 2-2.5 Baths | 3-Car Garage

Spacious single level living with an included 3-car garage! The Seneca features spacious single level living and 12' ceiling in the great room perfect for entertaining or enjoying Pacific Northwest views.















1,982 SF | 3-4 Beds | 2 Baths | 2-Car Garage

An open single-level home with a handy shop area in the garage! Effortlessly entertain with an open gourmet kitchen and high ceiling great room. The parlor off the entryway makes a great home office, hobby room, or guest room. The master suite is a private oasis with many options and a spacious walk-in closet.





**Bonus Room Option Available!** 





**Single-level living** with a versatile floor plan!

The welcoming front porch opens to a grand e