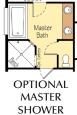

all and great room with dramatic 12' ceilings adjacent to a spectacular gourmet kitchen with a spacious island and large pantry.







**OPT. MASTER BATH OPT. MASTER BATH** WALK-OUT SHOWER WALK-OUT GLASS







### 3,327 SF | 3-5 Beds | 2.5-4.5 Baths | 3-Car Garage

Single level living with versatile upstairs bonus area!

The Shasta XL floor plan includes an adaptable upstairs bonus area that can be used as a bonus room or a second master suite. The home also provides a formal dining room complete with a convenient butler's pantry to accommodate holiday gatherings.





Master on the main allows for single level living!

A dynamic staircase leads to a loft overlooking the window-filled great room, or create your ideal man cave or kids play area in the optional second floor bonus room.





AL OPTIONAL MASTER









OPTIONAL BONUS ROOM





3,097 SF | 3-4 Beds | 2-3.5 Baths | 3-Car Garage

Single level living with a versatile upstairs or downstairs addition! The open kitchen and great room are designed for entertaining. An entryway den is perfect for a home office, hobby room or kids play room. Set apart from the other bedrooms, the master suite is a private getaway.





OPT. WALK-OUT SHOWER



OPT. WALK-OUT GLASS SHOWER



The master suite is a private oasis complete with a patio and a spacious walk-in closet!

The spacious master suite includes a private covered patio. Create your ideal man cave or kids play area in the optional second floor bonus room.





2,909 SF | 3-4 Beds | 2.5-3 Baths | 3-Car Garage

A true single level with dramatic 12' ceilings in the entry an