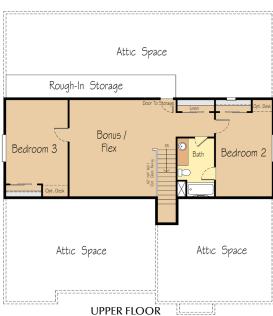

2,909 SF | 3-4 Beds | 2.5-3 Baths | 3-Car Garage

A true single level with dramatic 12' ceilings in the entry and great room!

This popular home plan provides a spalike master suite featuring a wonderful soaking tub and an over-sized walk-in closet, plus a 4th bedroom option, all on one floor.