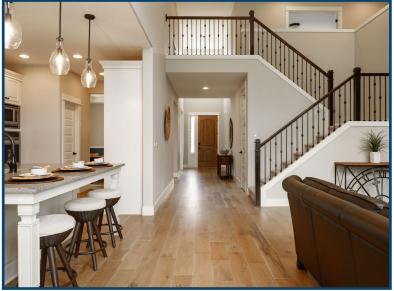

Master on the main allows for single level living!

A dynamic staircase leads to a loft overlooking the window-filled great room, or create your ideal man cave or kids play area in the optional second floor bonus room.