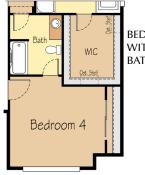

Bedroom 4

Bonus /
Flex

OPTIONAL 4TH
BEDROOM UPSTAIRS

2,596 SF | 3-4 Beds | 2-3 Baths | 2-Car Garage

A single-level home that lives as large as a two-story! The St. Helens features a villa-style kitchen that opens to the spacious great room. The master suite is set apart from the rest of the home, offering you a private and relaxing getaway.