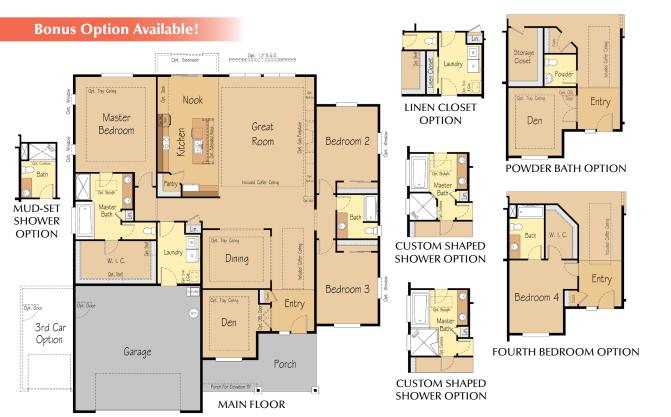

Bedroom 4

Bonus /
Flex

OPTIONAL 4TH
BEDROOM UPSTAIRS

2,596 SF | 3-4 Beds | 2-3 Baths | 2-Car Garage

A single-level home that lives as large as a two-story! The St. Helens features a villa-style kitchen that opens to the spacious great room. The master suite is set apart from the rest of the home, offering you a private and relaxing getaway.