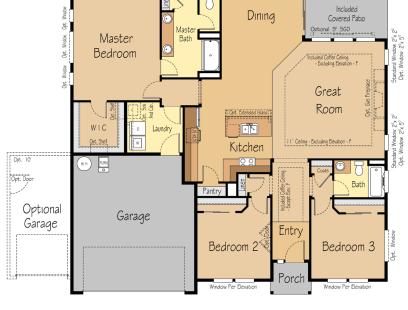

2,909 SF | 3-4 Beds | 2.5-3 Baths | 3-Car Garage

A true single level with dramatic 12' ceilings in the entry and great room!

This popular home plan provides a spalike master suite featuring a wonderful soaking tub and an over-sized walk-in closet, plus a 4th bedroom option, all on one floor.