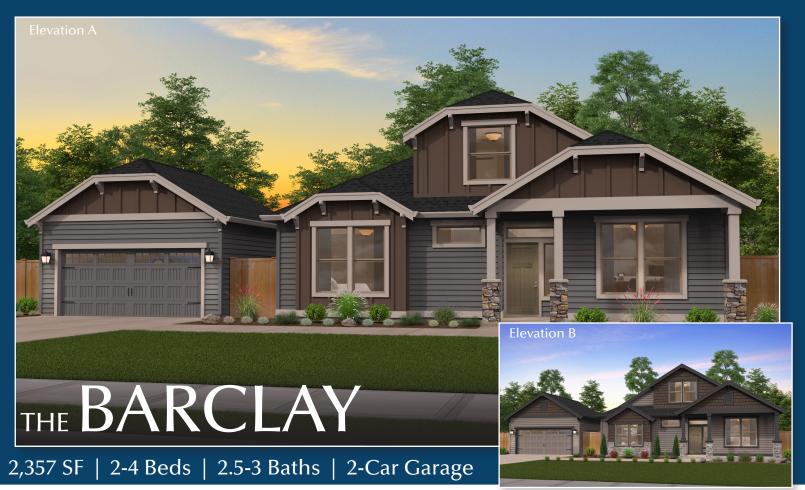

### 3,327 SF | 3-5 Beds | 2.5-4.5 Baths | 3-Car Garage

Single level living with versatile upstairs bonus area!

The Shasta XL floor plan includes an adaptable upstairs bonus area that can be used as a bonus room or a second master suite. The home also provides a formal dining room complete with a convenient butler's pantry to accommodate holiday gatherings.