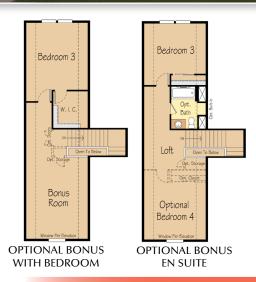

An open single-level home with optional

upstairs 4th bed or

bonus!

Effortlessly entertain with the open gourmet kitchen and great room in this flexible floor plan with options for everyone. The master suite is a private oasis set aside from the other bedrooms, with many options and a spacious walk-in closet.