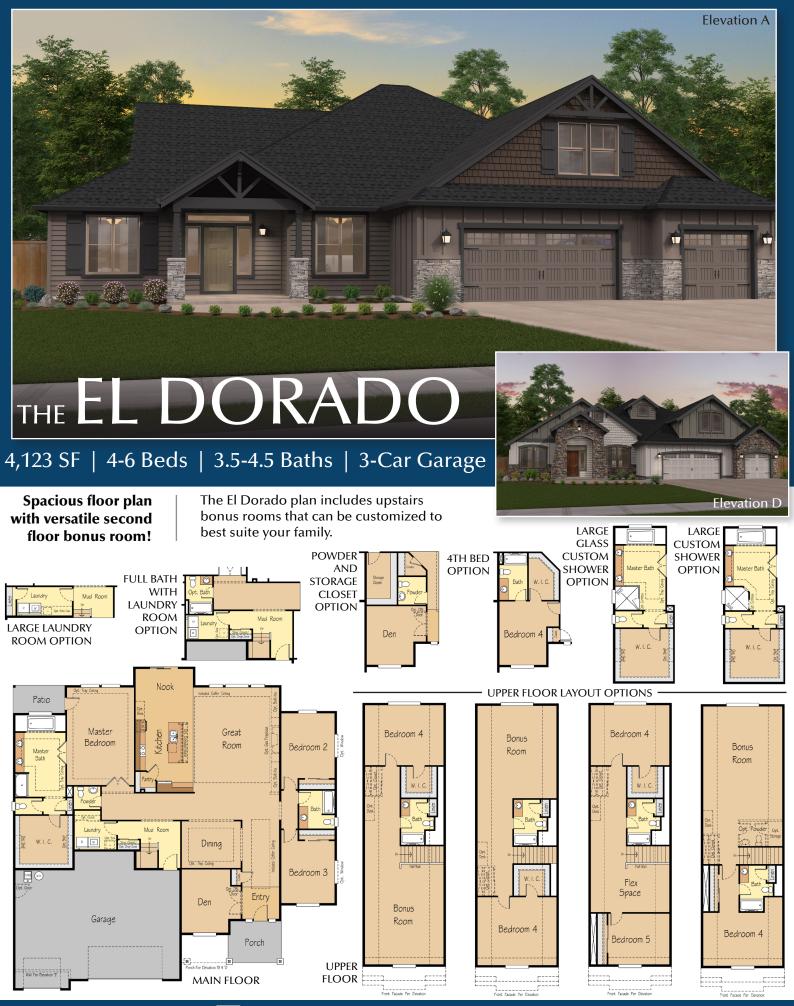

This Shasta plan includes an upstairs media and bonus rooms, another bedroom and a full bath. The Shasta XXL entry hall and great room with dramatic 12' ceilings adjacent to a spectacular gourmet kitchen with a spacious island and large pantry.

**OPT. MASTER BATH OPT. MASTER BATH** WALK-OUT SHOWER WALK-OUT GLASS