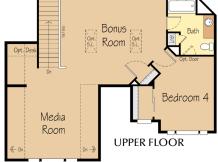

### 3,327 SF | 3-5 Beds | 2.5-4.5 Baths | 3-Car Garage

Single level living with versatile upstairs bonus area!

The Shasta XL floor plan includes an adaptable upstairs bonus area that can be used as a bonus room or a second master suite. The home also provides a formal dining room complete with a convenient butler's pantry to accommodate holiday gatherings.