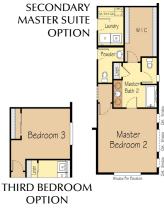

**OPTION** 

2,893 SF | 3-5 Beds | 2.5-3.5 Baths | 3-Car Garage

One-level living with a large master suite on the main floor! The Sierra features a large master suite on the main floor that is set apart from the other bedrooms. The formal dining room includes a convenient butler's pantry connected to the gourmet kitchen. An optional 4th bedroom creates a second master suite on the main floor.

**NOOK BUMP** 

**CURBLESS MUD-SET SHOWER OPTION** 

2,893 SF | 3-5 Beds | 2.5-3.5 Baths | 3-Car Garage

One-level living with secondary living space! The Sierra Multi-Gen features a ground level secondary living space that includes a bedroom, sitting room, kitchenette, walk-in closet, bathroom, and private entrance.