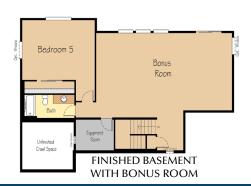

Spacious home plan The spacious grea with daylight basement kitchen perfect fo

and a included

The spacious great room opens to the gourmet kitchen perfect for entertaining. The daylight basement offers the perfect secondary living space.