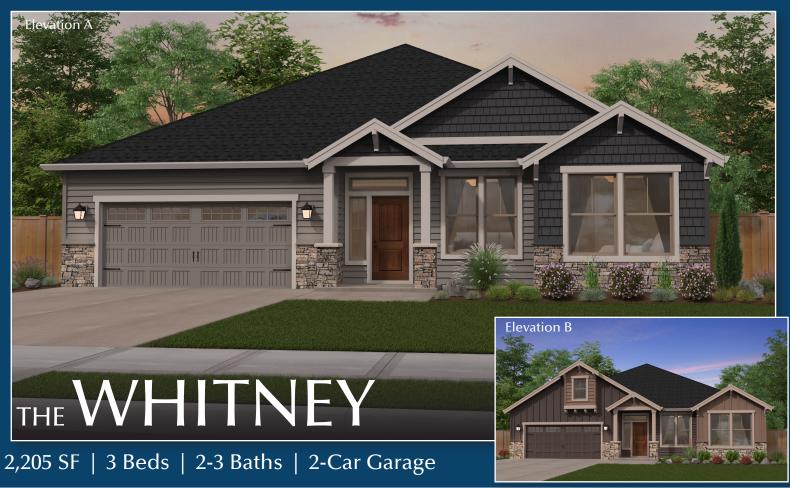

### 3,327 SF | 3-5 Beds | 2.5-4.5 Baths | 3-Car Garage

Single level living with versatile upstairs bonus area!

The Shasta XL floor plan includes an adaptable upstairs bonus area that can be used as a bonus room or a second master suite. The home also provides a formal dining room complete with a convenient butler's pantry to accommodate holiday gatherings.