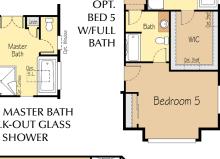

**OPTION** 

2,893 SF | 3-5 Beds | 2.5-3.5 Baths | 3-Car Garage

One-level living with a large master suite on the main floor! The Sierra features a large master suite on the main floor that is set apart from the other bedrooms. The formal dining room includes a convenient butler's pantry connected to the gourmet kitchen. An optional 4th bedroom creates a second master suite on the main floor.

**NOOK BUMP** 

**CURBLESS MUD-SET SHOWER OPTION** 

2,893 SF | 3-5 Beds | 2.5-3.5 Baths | 3-Car Garage

One-level living with secondary living space! The Sierra Multi-Gen features a ground level secondary living space that includes a bedroom, sitting room, kitchenette, walk-in closet, bathroom, and private entrance.