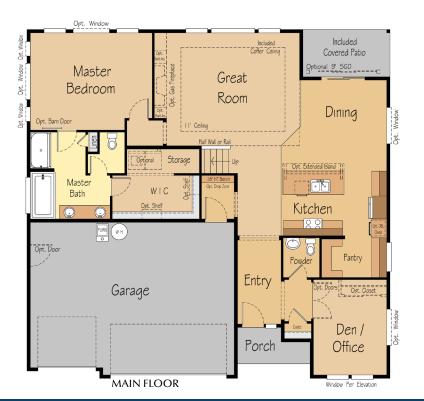

OPTIONAL BONUS ROOM W/ ELEVATION A

OPTIONAL BONUS ROOM W/ ELEVATION B

Enjoy the convenience of single-level living with an upstairs bonus room! The Henderson features an open, spacious floor plan. The gourmet kitchen is joined to the dining room which open to the great room. The entryway den makes a perfect home office, and the master suite includes a soaking tub and oversized walk-in closet.