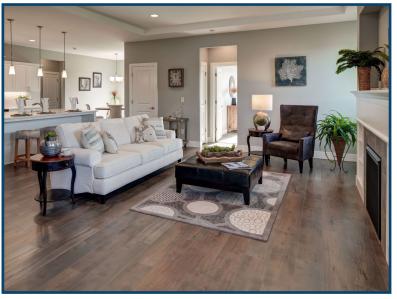

#### HARDWOOD OR LAMINATE

The warm look of hand scraped or smooth plank hardwood or laminate flooring is included in the entry, dining nook, and kitchen. (per plan)

#### **CARPET**

Soft and durable Frieze carpeting is long lasting and hides footprints.