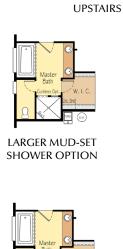

man cave or kids play area in the optional second floor bonus room.





2,909 SF | 3-4 Beds | 2.5-3 Baths | 3-Car Garage

A true single level with dramatic 12' ceilings in the entry and great room!

This popular home plan provides a spalike master suite featuring a wonderful soaking tub and an over-sized walk-in closet, plus a 4th bedroom option, all on one floor.









**OPTION** 





2,893 SF | 3-5 Beds | 2.5-3.5 Baths | 3-Car Garage

One-level living with a large master suite on the main floor! The Sierra features a large master suite on the main floor that is set apart from the other bedrooms. The formal dining room includes a convenient butler's pantry connected to the gourmet kitchen. An optional 4th bedroom creates a second master suite on the main floor.





**NOOK BUMP** 





**CURBLESS MUD-SET SHOWER OPTION** 







2,893 SF | 3-5 Beds | 2.5-3.5 Baths | 3-Car Garage

One-level living with secondary living space! The Sierra Multi-Gen features a ground level secondary living space that includes a bedroom, sitting room, kitchenette, walk-in closet, bathroom, and private entrance.











Bedroom 4

Bonus /
Flex

OPTIONAL 4TH
BEDROOM UPSTAIRS



2,596 SF | 3-4 Beds | 2-3 Baths | 2-Car Garage

A single-level home that lives as large as a two-story! The St. Helens features a villa-style kitchen that opens to the spacious great room. The master suite is set apart from the rest of the home, offering you a private and relaxing getaway.





OPTIONAL BONUS ROOM W/ ELEVATION A



OPTIONAL BONUS ROOM W/ ELEVATION B



Enjoy the convenience of single-level living w