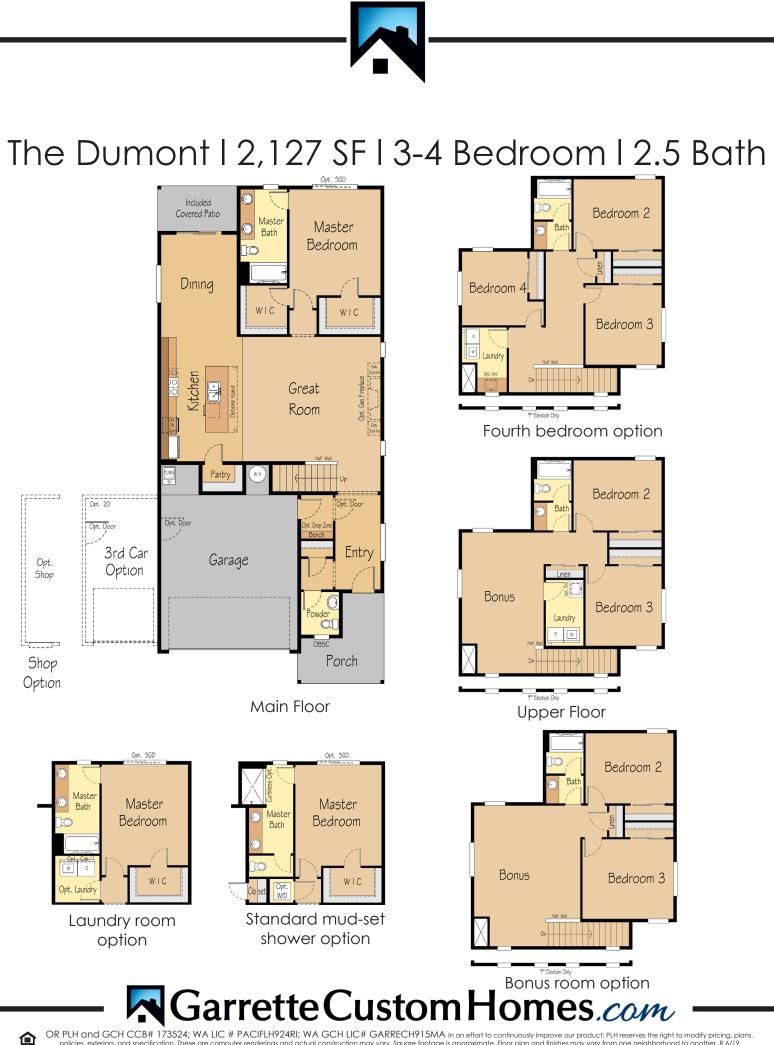

## The Dumont I 2,127 SF I 3-4 Bedroom I 2.5 Bath

## *Open concept main floor with flexible second floor.*

- Open concept kitchen and great room make entertaining easy and enjoyable
- Included covered patio is a nice place to enjoy year round
- Optional fourth bedroom upstairs makes this an excellent family home
- Spacious master suite with multiple options allows for a personalized living space