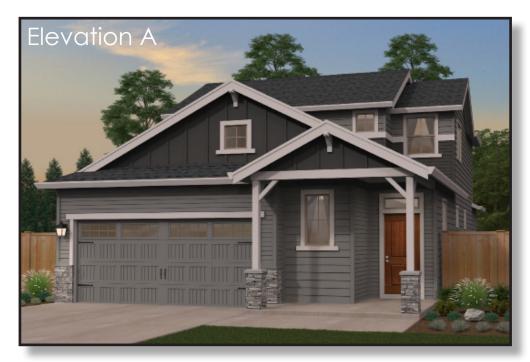

## The Dumont I 2,127 SF I 3-4 Bedroom I 2.5 Bath

## *Open concept main floor with flexible second floor.*

- Open concept kitchen and great room make entertaining easy and enjoyable
- Included covered patio is a nice place to enjoy year round
- Optional fourth bedroom upstairs makes this an excellent family home
- Spacious master suite with multiple options allows for a personalized living space